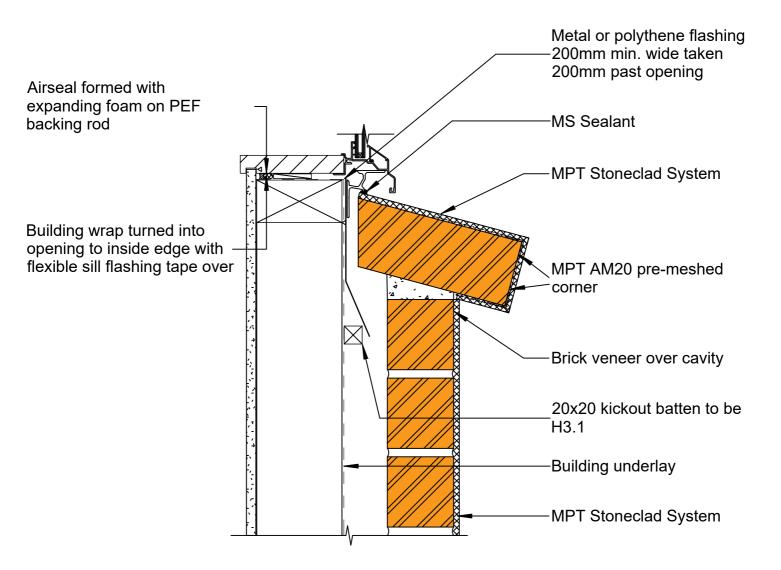

**Important Note:** Mortar joints 10mm ± 3, 6mm max rake (Hard-tooled concave joint preferred)

| © 2019 Petros Holdings Ltd                                                  |                              |                      |
|-----------------------------------------------------------------------------|------------------------------|----------------------|
| Mineral                                                                     | Mineral MPT Stoneclad System | Reference: MPT_S029  |
| Plaster                                                                     | Window Sill - Aluminium      | Date: September 2019 |
| Technology<br>61 Hillside Rd, Wairau Valley                                 |                              | Scale: 1:4 @ A4      |
| Auckland 0627<br>New Zealand<br>www.mineralplaster.co.nz Ph: 0800 25 23 678 |                              | Revision: 2          |